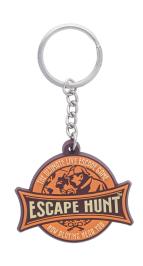

## SOFT PVC KEY RING + METAL TOKEN

#### **DESCRIPTION**

Key ring injected 2D soft PVC + shiny nickel metal token Diameter of the token: 23.2mm Thickness: 2.1mm Price including injection from 1 to 4 colors on one side (on the PVC) and enamelling of the token from 1 to 4 colors front side