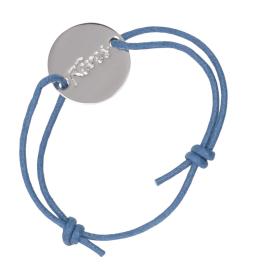

## METAL BRAZILIAN STYLE BAND

#### DESCRIPTION

Metal bracelet Brazilian style

Shiny nickel finish without color with cotton lace with 2 adjustment knots

Standard color lace: black, white, cool grey 8c, green 347, blue 286, process blue, red 185, orange 021, and violet c

Pantone color possible for lace from 5000 pcs. (please check extra cost)

Dimensions of metal plate: 22mm

# **SPÉCIFICATIONS**

MATERIAL DELIVERY TIME ORIGINE WEIGHT Cotton 5 weeks CHINA 7

| DIMENSIONS | 22 mm |
|------------|-------|
| NUMBER OF  | 1-4   |
| COLORS     |       |
| MINIMUM OF | 500   |
| QUANTITY   |       |
| PACKAGING  | Bulk  |

### MARKING INFORMATION

MARKING TECHNIQUESoft enamelPOSITION OF LOGO1 sideSIZE OF LOGO22 mmAMOUNT OF COLOURS1OF MARKING1