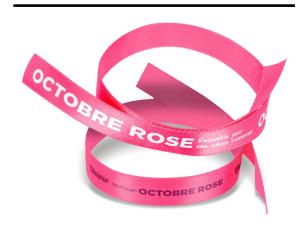

## **SATIN BAND**

#### **DESCRIPTION**

Satin Band

Color of the band closed pantone color

Price includes logo 1 color or offset printing 1 side

Adjustment metal ring in option

Dimensions. 300x12mm

# **SPÉCIFICATIONS**

MATERIAL Tissu
DELIVERY TIME 5 weeks
ORIGINE CHINA
WEIGHT 3

DIMENSIONS 300x12mm

NUMBER OF 1-4 COLORS

MINIMUM OF 500 OUANTITY

COLOUR According to the factory stock

PACKAGING Bul

## MARKING INFORMATION

MARKING TECHNIQUE Silk printing POSITION OF LOGO 1 side

SIZE OF LOGO Around 280x10 mm

AMOUNT OF COLOURS 1

OF MARKING