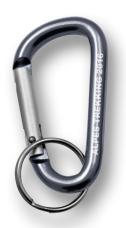

## CARABINER KEY RING

#### DESCRIPTION

Anodized aluminium carabiner, delivered with standard split ring 25mm

Laser engraving 1 side included

Dimensions: 60mm

"D" shape model

Color: light red, dark red, medium green, light green , dark green, dark blue, light blue, purple, orange, yellow, aluminium, black, pink

In option: polyester strap

### **SPÉCIFICATIONS**

MATERIAL DELIVERY TIME ORIGINE WEIGHT DIMENSIONS Aluminium 4 semaines CHINA 12 60x25mm NUMBER OF COLORS MINIMUM OF QUANTITY COLOUR PACKAGING According to marking

500

According to the factory stock Bulk

#### MARKING INFORMATION

MARKING TECHNIQUEQuadrichromyPOSITION OF LOGO1 sideSIZE OF LOGO23x11mmAMOUNT OF COLOURS1OF MARKING1