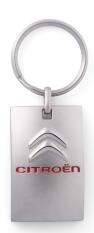

# CURVING KEY RING

#### DESCRIPTION

Curving key ring

Satin nickel plating

Price including front side and back side engraving

Mold offered for front side for all automobile brand

Dimensions: 45x27,5mm

Thickness: 3mm

Individual plastic polybag

### **SPÉCIFICATIONS**

MATERIAL DELIVERY TIME ORIGINE WEIGHT DIMENSIONS Zamac 5 weeks CHINA 35 45x27.5x3 mm NUMBER OF COLORS MINIMUM OF QUANTITY COLOUR PACKAGING

1-4

300

Satin nickel plating Bulk

### MARKING INFORMATION

MARKING TECHNIQUEDouble platingPOSITION OF LOGO2 sidesSIZE OF LOGOAround 43x24mmAMOUNT OF COLOURS2OF MARKING2