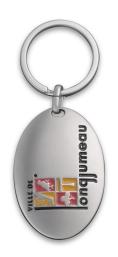

## PEBBLE KEY RING 3D

#### DESCRIPTION

Zinc alloy key ring in "Pebble" 3D

Satin nickel plating

Price including an engraving front side and back side without colors

Colors in option

Dimensions: 49x34x7mm

## **SPÉCIFICATIONS**

| MATERIAL      | Zamac      |
|---------------|------------|
| DELIVERY TIME | 5 weeks    |
| ORIGINE       | CHINA      |
| WEIGHT        | 52         |
| DIMENSIONS    | 49x34x7 mm |