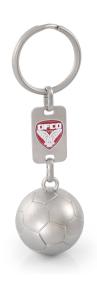

#### **DESCRIPTION**

Football or Rugby key ring 3D double-sided, with customized metal plate

Zamac base

Satin nickel plating

Logo by soft enamel from 1 to 4 colors on the plate

Dimensions of the ball: 35mm

Dimensions of the plate: 25x15mm

1-4

300

(other possible shapes)

# **SPÉCIFICATIONS**

MATERIAL Zamac
DELIVERY TIME 5 weeks
ORIGINE CHINA

WEIGHT 27

DIMENSIONS ø35mm + plate 25x15mm

NUMBER OF COLORS

MINIMUM OF QUANTITY

QUANTITY
COLOUR Satin nickel plating

PACKAGING Bulk