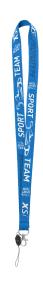

## SILKSCREENED POLYESTER LANYARD

#### **DESCRIPTION**

Silkscreened polyester lanyard

Width: 10mm - 15mm - 20mm - 25mm

Logo by silkscreen 1 color 1 side included

Pantone color for lanyard (tolerance + or - 5%)

Price including one of the 5 standard fasteners