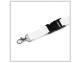

#### **DESCRIPTION**

Silkscreened polyester lanyard

Width: 10mm - 15mm - 20mm - 25mm

Logo by silkscreen 1 color 1 side included

Pantone color for lanyard (tolerance + or - 5%)

Price including one of the 5 standard fasteners