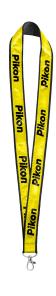

#### **DESCRIPTION**

Polyester lanyard width 25mm +satin fabric sewn

Logo by silkscreen printing 1 color 1 side on satin fabric

Pantone color for lanyard (tolerance + or - 5%).

Price including one of the 5 standard fasteners

# **SPÉCIFICATIONS**

MATERIAL Polyester
DELIVERY TIME 4 semaines
ORIGINE CHINA
WEIGHT 33

DIMENSIONS 900x25mm

NUMBER OF COLORS MINIMUM OF QUANTITY COLOUR PACKAGING 1-4

500

Pantone® 50 pcs / polybag

### MARKING INFORMATION

MARKING TECHNIQUE Silk printing
POSITION OF LOGO 1 side
SIZE OF LOGO 800x15mm

AMOUNT OF COLOURS 1

OF MARKING