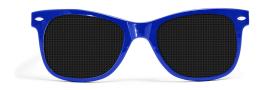

#### **DESCRIPTION**

Glasses with UV400, Category 3 lenses

Color frame: black, white, blue, red, and pink fuchsia

Possibility of color combination

Customized lences by offset printing with micro perforated stickers

UV400 standard + ISO 12312-1 standard + CE certificate