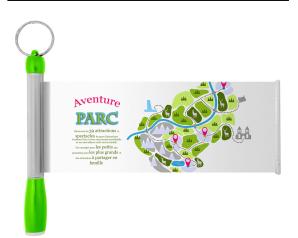

# LIGHT KEY RING WITH BANNER

### DESCRIPTION

ABS light key ringwith banner

Logo by offset printing on the both sides of the banner

On/off button

Standard colors : pink, red, blue, green, orange, black, purple, yellow or whiteTransparent for the tube

Dimensions: 134x16mm

Dimensions banner: 180x68mm