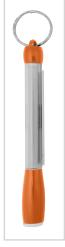

# LIGHT KEY RING WITH BANNER

### DESCRIPTION

ABS light key ringwith banner

Logo by offset printing on the both sides of the banner

On/off button

Standard colors : pink, red, blue, green, orange, black, purple, yellow or whiteTransparent for the tube

Dimensions: 134x16mm

Dimensions banner: 180x68mm