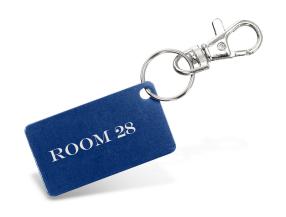

#### **DESCRIPTION**

Aluminium plate with keychain

Dimensions: 50.8x28.5x1mm

Metal hook

Customization: laser engraving

Colors: Light red, Dark red, Light Green , middle Green, dark green, Light blue, dark blue, yellow,

purple, orange, black, pink aluminium

# **SPÉCIFICATIONS**

MATERIAL Aluminium
DELIVERY TIME 4 semaines
ORIGINE CHINA

WEIGHT 9

DIMENSIONS 50,8x28,5x1mm

NUMBER OF COLORS

MINIMUM OF 500

QUANTITY

COLOUR According to the factory stock