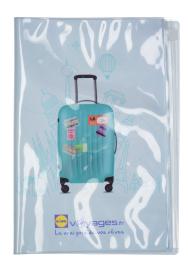

#### **DESCRIPTION**

Multifunction travel pouch.

Open dimensions: 305x220mm.

Outdoor zip pocket.

Composed of a transparent PVC outer layer with four-color printing + an inner layer in white pvc printing a color then a third layer with 5 storage compartments in semi-transparent PVC

## **SPÉCIFICATIONS**

MATERIAL PVC
DELIVERY TIME 6 semaines

ORIGINE CHINA WEIGHT 68

DIMENSIONS 305x220mm

NUMBER OF Quadri COLORS

MINIMUM OF 2000 QUANTITY

COLOUR White

PACKAGING Individual polybag

### MARKING INFORMATION

MARKING TECHNIQUE Quadrichromy POSITION OF LOGO 2 sides

SIZE OF LOGO 305x220mm

AMOUNT OF COLOURS 2

OF MARKING