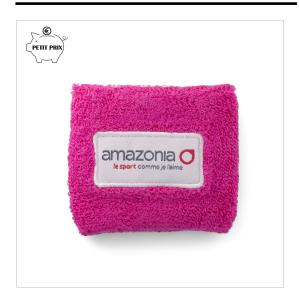

## **REF: POITEN**

**DESCRIPTION** 

**TENNIS WRISTBAND** 

Tennis wristband: 80% cotton, 20% nylon Dimensions: 160x60mm Available colors: marine blue, white, black, green, yellow, red (pantone color please check with us) Embroidered logo or woven patch 1 color included (6 000 points) or logo by sublimation

## **SPÉCIFICATIONS**

MATERIAL Cotton **DELIVERY TIME** 5 weeks ORIGINE **CHINA** 14 **WEIGHT** 

**DIMENSIONS** 160x60mm NUMBER OF 1 **COLORS** 

MINIMUM OF 500 QUANTITY

**COLOUR** According to the factory stock

## MARKING INFORMATION

MARKING TECHNIQUE **Embroidery** POSITION OF LOGO 1 side SIZE OF LOGO 4x4cm AMOUNT OF COLOURS OF MARKING