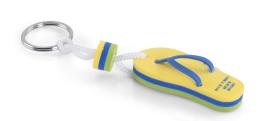

### FLIP FLAP SHOE KEY RING IN EVA FOAM

#### **DESCRIPTION**

EVA foam key ring the shape of flip flap shoe with plastic tongue

Price includes 3 foam layers of different colors + logo 1 color by screen pritning on 1 side with white cord link + foam ring + 23mm ring

Dimensions: 60x26mm

Thickness: 9mm

Foam color close to pantone