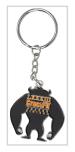

# ZINC ALLOY KEY RING ENAMEL ECO

#### **DESCRIPTION**

Key ring with zamac base Size at your choice Thickness: 2mm Enamel colours applied Cut to size 25mm diameter round broken ring by default Shiny nickel finish Price includes enamelling of the key ring in 1 to 4 colours on the front Measurements: (Length+Width) / 2, excluding the hanger