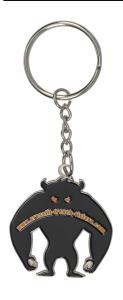

# ZINC ALLOY KEY RING ENAMEL ECO

#### **DESCRIPTION**

Key ring with zamac base Size at your choice Thickness: 2mm Enamel colours applied Cut to size 25mm diameter round broken ring by default Shiny nickel finish Price includes enamelling of the key ring in 1 to 4 colours on the front Measurements: (Length+Width) / 2, excluding the hanger