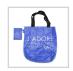

### FOLDABLE SHOPPING BAG - SANYS

#### **DESCRIPTION**

Foldable 190T polyester shopping bag with pouch

Dimensions of bag: 40x37x10cm

Handle: 50cm

Pocket: 9x13cm

Logo 1 color 1 position included on bag and on

pouch.

Color: nearest to Pantone, Pantone color from

# **SPÉCIFICATIONS**

MATERIAL Polyester **DELIVERY TIME** 5 weeks **CHINA** ORIGINE **WEIGHT** 40

**DIMENSIONS** 40x37x10cm NUMBER OF **COLORS** MINIMUM OF QUANTITY

**COLOUR** According to the factory stock

## MARKING INFORMATION

MARKING TECHNIQUE Silk printing POSITION OF LOGO 2 positions SIZE OF LOGO

Around 20x15cm +

7x10 cm

AMOUNT OF COLOURS

OF MARKING