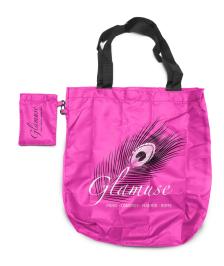

### FOLDABLE SHOPPING BAG - SANYS

#### **DESCRIPTION**

Foldable 190T polyester shopping bag with pouch

Dimensions of bag: 40x37x10cm

Handle: 50cm

Pocket: 9x13cm

Logo 1 color 1 position included on bag and on

pouch.

Color: nearest to Pantone, Pantone color from

# **SPÉCIFICATIONS**

MATERIAL Polyester **DELIVERY TIME** 5 weeks **CHINA** ORIGINE **WEIGHT** 40

**DIMENSIONS** 40x37x10cm NUMBER OF **COLORS** MINIMUM OF QUANTITY

**COLOUR** According to the factory stock

## MARKING INFORMATION

MARKING TECHNIQUE Silk printing POSITION OF LOGO 2 positions SIZE OF LOGO

Around 20x15cm +

7x10 cm

AMOUNT OF COLOURS

OF MARKING