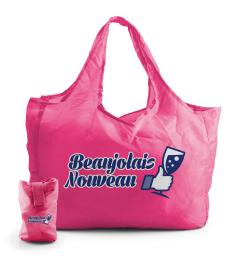

### FOLDABLE SHOPPING BAG - SAPLAN

#### **DESCRIPTION**

Foldable 190T polyester shopping bag with pouch

Dimensions of bag: 39x28x12cm

Handles: 18x4cm

Pocket: 13x9cm

Logo 1 color 1 position included on bag and on

pouch

Color: nearest to Pantone, Pantone color from

## **SPÉCIFICATIONS**

MATERIAL Polyester
DELIVERY TIME 5 weeks
ORIGINE CHINA
WEIGHT 33

DIMENSIONS 39x28x12cm

NUMBER OF 1-4 COLORS MINIMUM OF 500

QUANTITY

COLOUR According to the factory stock

PACKAGING Bulk

## MARKING INFORMATION

MARKING TECHNIQUE Silk printing POSITION OF LOGO 2 positions

SIZE OF LOGO Around 20x14 cm +

10x7cm

AMOUNT OF COLOURS 2

OF MARKING