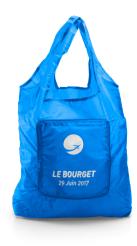

### FOLDABLE SHOPPING BAG - SAPLSZI

#### **DESCRIPTION**

Foldable 190T polyester shopping bag in zipped pouch incorporated on the front of the bag

Dimensions of bag: 38x35x8cm + handles

Dimensions of pouch: 18,5x10x3cm

Logo 1 color 1 face on the bag and on the pouch

Color: closed to Pantone, Pantone color from

4000pcs