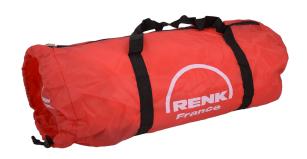

## **FOLDABLE SPORT BAG**

**DESCRIPTION** 

Foldable sports bag

210D polyester

Dimensions: 50x20cm

Zipper closure

Color: close to Pantone, Pantone color from

5000pcs

## **SPÉCIFICATIONS**

Polyester **MATERIAL** 5 weeks **DELIVERY TIME CHINA** ORIGINE **WEIGHT** 70

**DIMENSIONS** 50xø20cm **NUMBER OF** 1-4 **COLORS** MINIMUM OF 500

QUANTITY

**COLOUR** According to the factory stock

## MARKING INFORMATION

MARKING TECHNIQUE Silk printing 1 Position POSITION OF LOGO SIZE OF LOGO Around 11 cm

AMOUNT OF COLOURS

OF MARKING