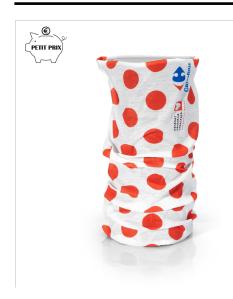

#### DESCRIPTION

Multifonction scarf 100% polyester

Model 130gsm or 150gsm

Dimension: 25x50cm

White color before printing

Logo by digital printing on the entire outer face

In case of imperative pantone, there are technical costs

Option: polar fleece (25x20cm)

### **SPÉCIFICATIONS**

MATERIAL DELIVERY TIME ORIGINE DIMENSIONS Polyester 5 weeks CHINA 25x50cm

NUMBER OF COLORS MINIMUM OF QUANTITY COLOUR PACKAGING 1-4 or quadri

500

White Individual polybag

### MARKING INFORMATION

MARKING TECHNIQUESilk printingPOSITION OF LOGO1 sideSIZE OF LOGO25x50cmAMOUNT OF COLOURS1OF MARKING1