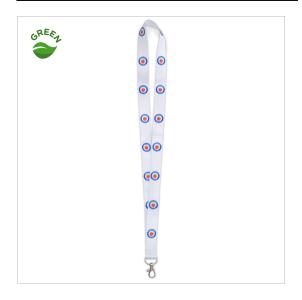

## PET LANYARD - OFFSET PRINTING BOTH **SIDES**

#### **DESCRIPTION**

"PET" lanyard

Logo by offset printing on both sides

Price including one of the 5 standard fasteners

Width: 10mm - 15mm - 20mm - 25mm

### **SPÉCIFICATIONS**

MATERIAL **PET** 

**DELIVERY TIME** 4 semaines ORIGINE **CHINA** 

900x10mm - 900x15mm -**DIMENSIONS** 

900x20mm - 900x25mm

NUMBER OF **COLORS** MINIMUM OF QUANTITY

COLOUR **PACKAGING**  500