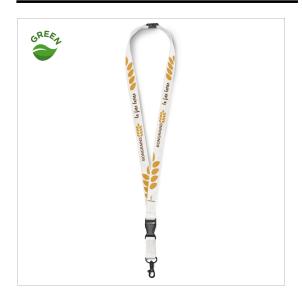

## DESCRIPTION

Screen printed bamboo lanyard 1 color printing 1 side included Choice of pantone color (tolerance of +/- 5%) Price including metal carabiner clip. Standard width: 10mm Other widths possible: 15mm - 20mm - 25mm

BAMBOO LANYARD WITH PRINTING

## **SPÉCIFICATIONS**

MATERIAL Bamboo
DELIVERY TIME 4 semaines
ORIGINE CHINA
DIMENSIONS 20mm

NUMBER OF COLORS MINIMUM OF QUANTITY COLOUR PACKAGING 1-4

250

Pantone® 50 pcs / polybag

## MARKING INFORMATION

MARKING TECHNIQUE Silk printing POSITION OF LOGO 1 side

SIZE OF LOGO 800x8mm - 800x10mm

- 800x15mm -800x20mm

AMOUNT OF COLOURS 1

OF MARKING