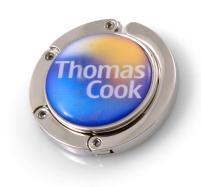

# FOLDABLE CARRY BAG CLASSIC MODEL

#### **DESCRIPTION**

Foldable carry bag (Closing system with 4 magnets)

Zamac material, shiny nickel plating

Logo from 1 to 4 colors or offset printing (the white counts like 1 color)

Transparent epoxy varnish

Printing area: diameter 32mm

Rush delivery possible: contact us

## **SPÉCIFICATIONS**

MATERIAL Zamac
DELIVERY TIME 5 weeks
ORIGINE CHINA
WEIGHT 50
DIMENSIONS Ø 44 mm

NUMBER OF COLORS MINIMUM OF QUANTITY COLOUR 1-4 or quadri

250

COLOUR Shiny Nickel PACKAGING Bulk

## MARKING INFORMATION

MARKING TECHNIQUE Quadrichromy POSITION OF LOGO 1 side SIZE OF LOGO 26mm

AMOUNT OF COLOURS 1

OF MARKING