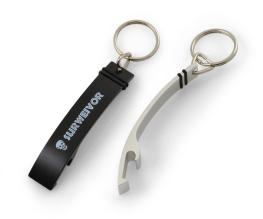

# ALUMINIUM BOTTLE OPENER KEY RING - 80MM

#### **DESCRIPTION**

Aluminium bottle opener.

Dimensions: 80x12mm.

Logo by laser engraving or 1 color printing 1 side.

Various colours with choice: red, green, light blue, dark blue, purple, orange, aluminium, black, pink.