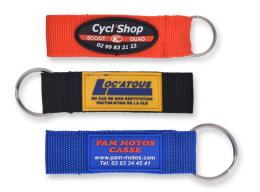

#### DESCRIPTION

Nylon strap + soft PVC patch (injection of PVC patch from 1 to 2 colors) sewn on the strapStandard nylon colors: white or blackOption: Pantone color for nylonDimensions: 90x25 mm

## **SPÉCIFICATIONS**

| MATERIAL      | PVC        | NUMBER OF           | 1-2              |
|---------------|------------|---------------------|------------------|
| DELIVERY TIME | 4 semaines | COLORS              |                  |
| ORIGINE       | CHINA      | MINIMUM OF          | 500              |
| WEIGHT        | 12         | QUANTITY            |                  |
| DIMENSIONS    | 90x25 mm   | COLOUR<br>PACKAGING | Pantone®<br>Bulk |