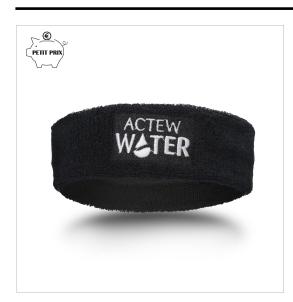

### **TENNIS HEADBAND**

#### DESCRIPTION

Tennis headband: 80% cotton, 20% nylon

Dimensions: 330x50mm

Available colours: navy blue, white, black, green, yellow, red (pantone color, please check with us)

Embroidered Logo or woven patch 1 color included (6 000 points)

#### MARKING INFORMATION

MARKING TECHNIQUE Embroidery POSITION OF LOGO 1 side AMOUNT OF COLOURS 1 OF MARKING