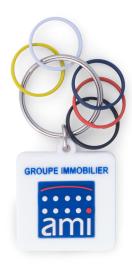

## PVC KEY RING - REAL ESTATE

#### DESCRIPTION

PVC key ring designed for real estate professionals

4 colors front and 5 colors back

Standard back side with color code and a white pert for writing

Delivered with 5 rings of different colors

Dimensions: 35x35mm