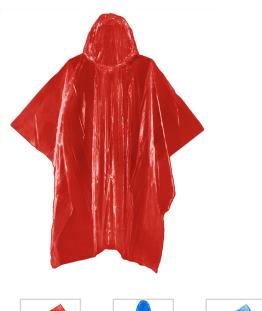

#### DESCRIPTION

Polyethylene ponchoDimensions: 127x102cmThickness: 0,02mmLogo 1 color 1 position in the backPrinting area: 20x15,9cmStandard color: red / yellow / blue / white