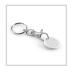

# CLASSICAL TOKEN KEY RING + PLASTIC TOKEN

#### DESCRIPTION

Metal key ring + plastic token. Carabiner shiny nickel plating. Color of the token with the approaching pantone. In pantone from 5,000 pieces. Logo 1 color 1 side on token.

## **SPÉCIFICATIONS**

MATERIAL DELIVERY TIME ORIGINE WEIGHT DIMENSIONS Iron 5 weeks CHINA 8 23.2x2.1mm

| NUMBER OF  | 1-4          |
|------------|--------------|
| COLORS     |              |
| MINIMUM OF | 500          |
| QUANTITY   |              |
| COLOUR     | Shiny Nickel |
| PACKAGING  | Bulk         |