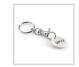

# CLASSICAL TOKEN KEY RING + PLASTIC TOKEN

#### DESCRIPTION

Metal key ring + plastic token. Carabiner shiny nickel plating. Color of the token with the approaching pantone. In pantone from 5,000 pieces. Logo 1 color 1 side on token.

## **SPÉCIFICATIONS**

MATERIAL DELIVERY TIME ORIGINE WEIGHT DIMENSIONS Iron 5 weeks CHINA 8 23.2x2.1mm

| NUMBER OF  | 1-4          |
|------------|--------------|
| COLORS     |              |
| MINIMUM OF | 500          |
| QUANTITY   |              |
| COLOUR     | Shiny Nickel |
| PACKAGING  | Bulk         |