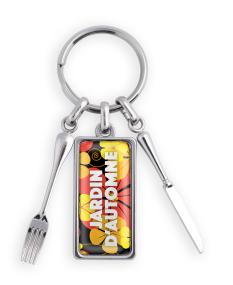

# ZINC ALLOY KEY RING RESTAURANT SHAPE

#### **DESCRIPTION**

Zinc alloy key ring restaurant shape

Shiny nickel plating

Sold with offset printing by doming 1 side

Dimensions plate: 40x20mm

Metal thickness: 2.6mm

## **SPÉCIFICATIONS**

**MATERIAL** Zamac **DELIVERY TIME** 15 jours

CHINA / FRANCE ORIGINE

WEIGHT 19

40x20x2.6mm **DIMENSIONS** 

NUMBER OF **COLORS** MINIMUM OF **QUANTITY** 

250

Shiny Nickel **COLOUR PACKAGING** Individual polybag

### MARKING INFORMATION

MARKING TECHNIQUE **Doming POSITION OF LOGO** 1 side SIZE OF LOGO 40x40mm

AMOUNT OF COLOURS

OF MARKING