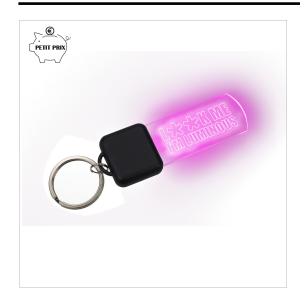

### KEY RING WITH LEDPULSE®

#### **DESCRIPTION**

Key ring with LED Black ABS shell and transparent TPU Laser engraved logo on tongue 2 CR1616 batteries included ON /OFF slide switch button 3 positions: fixed light / OFF / Ledpulse (reaction to movement) Battery life: about 20 hours in fixed light at full intensity / about 30k flashes in Pulse LED LED colours: blue - white - red - green - pink - yellow - orange Color mix: 100 pieces / color

### MARKING INFORMATION

MARKING TECHNIQUE Laser engraving POSITION OF LOGO 1 Position SIZE OF LOGO 4x2cm AMOUNT OF COLOURS 2 OF MARKING