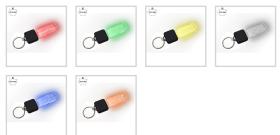

#### **DESCRIPTION**

Key ring with LED Black ABS shell and transparent TPU Laser engraved logo on tongue 2 CR1616 batteries included ON /OFF slide switch button 3 positions: fixed light / OFF / Ledpulse (reaction to movement) Battery life: about 20 hours in fixed light at full intensity / about 30k flashes in Pulse LED LED colours: blue - white - red - green - pink - yellow - orange Color mix: 100 pieces / color