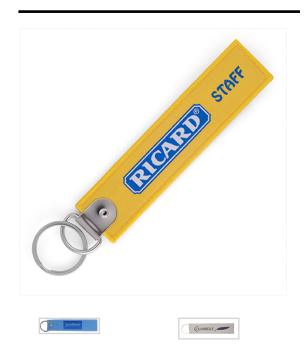

### RPET FLAME KEY RING

#### **DESCRIPTION**

Flame key ringLogo by embroidery (2 colors included), weaving (3 colors included) or sublimation on both sidesThe front and back may be different Polyester threadSame color for background on both sidesColor: Closer to PantoneDimensions: 130x30mm - Rectangular shape (Flamme shape in option)Split ring 30mm.