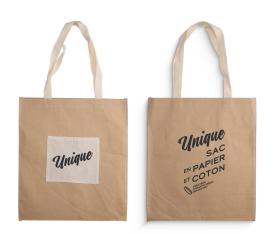

## DESCRIPTION

Size: 35(w)x40(h)cm Fabric material: 100gsm Wart&Weft paper,Brown or White color 2pcs natural cotton webbing handles,65cm length 2.5cm width for each from top of bag to top of bag. Front pocket: front pocket made by 140gsm natural cotton fabric, pocket size 17cm wide 15cm height. Printing: Logo 1 color 1 position.

## **SPÉCIFICATIONS**

MATERIAL DELIVERY TIME ORIGINE WEIGHT DIMENSIONS Paper 15 weeks CHINA 65 35x40cm NUMBER OF COLORS MINIMUM OF QUANTITY COLOUR PACKAGING

1 1000

White or Brown Bulk

## MARKING INFORMATION

MARKING TECHNIQUESilk printingPOSITION OF LOGO1AMOUNT OF COLOURS1OF MARKING1