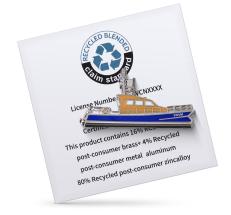

# ZINC ALLOY PREMIUM PIN - IMITATION HARD ENAMEL

#### DESCRIPTION

Zinc alloy injected base pin Logo by imitation hard enamel Bespoke shape Choice of dimensions Thickness: 1,8mm Shiny nickel plating Standard butterfly clutch Price including 1 to 4 colors on the front - For more than 6 colors, contact us

### **SPÉCIFICATIONS**

MATERIAL DELIVERY TIME

ORIGINE DIMENSIONS

| Zamac                       | NUMBER OF  | 1-4          |
|-----------------------------|------------|--------------|
| 5 weeks                     | COLORS     |              |
| CHINA                       | MINIMUM OF | 300          |
| Basic dimensions: 0 to 19mm | QUANTITY   |              |
| - Other dimensions possible | COLOUR     | Shiny Nickel |
|                             | PACKAGING  | Bulk         |