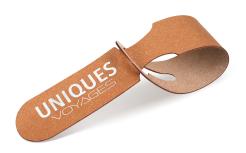

#### **DESCRIPTION**

Luggage tag made from recycled material (leather scraps) Cut, assembled and personalized in France Brown color Dimensions: 210x30mm

Personalization 1 side: hot debossing (Colors

according to factory stock)

## **SPÉCIFICATIONS**

MATERIAL Synderme
DELIVERY TIME 5 weeks
ORIGINE France
WEIGHT 15

DIMENSIONS 210x30mm

NUMBER OF 1
COLORS

MINIMUM OF 100

QUANTITY

PACKAGING Bulk HEADPHONE JACK 17

### MARKING INFORMATION

MARKING TECHNIQUE Embossed POSITION OF LOGO 1

POSITION OF LOGO 1
AMOUNT OF COLOURS 1

OF MARKING