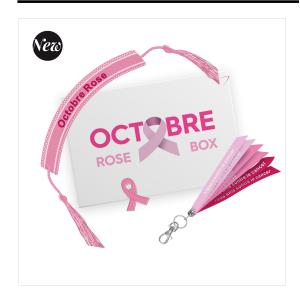

#### **DESCRIPTION**

This box was developed as an example

All components can be modified to create your own box

750g/m² cardboard box 1 color printing Dimensions: 18x12x2.5cm

#### Delivered with

- a zamac pin
  Shiny nickel finish
  1 color in soft enamel
  Dimensions: 19mm
  Butterfly fastener on the back
- a key ring with 6 ribbons One-sided 1-color logo printed on each ribbon
- Fancy woven bracelet
   Colors according to factory stock
   Embroidery logo one color one position