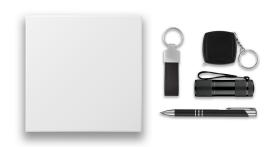

## DESCRIPTION

This box was developed as an example All components can be modified to create your own box 750gsm cardboard box Logo 1 color printing Dimensions: 18x18x4cm Delivered with: - a metal pen printed in one color and one position Dimensions: 14.5cm Black or blue ink - a Plazza key ring Shiny nickel finish Logo printed in one color and one position on the PU - Meter key ring Dimensions 43x43x10mm Black or white color Length: 2m Logo 1 color 1 position - Flashlight with 9 LEDs powered by batteries (not included) Dimensions 87x26x26mm Colors: gray / black / blue / red Logo one color one position