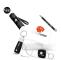

## DESCRIPTION

This box was developed as an example All components can be modified to create your own box 750gsm cardboard box Logo 1 color printing Dimensions: 18x18x4cm Delivered with: - a metal pen printed in one color and one position Dimensions: 14.5cm Black or blue ink - a Plazza key ring Shiny nickel finish Logo printed in one color and one position on the PU - Meter key ring Dimensions 43x43x10mm Black or white color Length: 2m Logo 1 color 1 position - Flashlight with 9 LEDs powered by batteries (not included) Dimensions 87x26x26mm Colors: gray / black / blue / red Logo one color one position