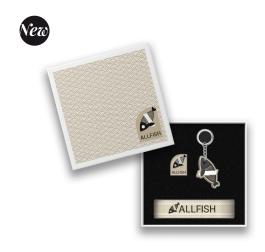

## **DESCRIPTION**

This box was developed as an example
All components can be modified to create your own
box
750gsm cardboard box
1 color one position printing
Black EVA foam

Dimensions: 10x10x2.5cm Delivered with:

- a shiny nickel finish zamac pin
   Up to 4 colors in soft enamel
   Dimension: 25mm
   Butterfly clutch on the back
- a 2D PVC keyring one side Logo 1 to 4 colors one side in injection Dimension 50mm x4mm (thickness) Chain attachment
- Fancy woven bracelet
   Colors according to factory stock
   Logo in embroidery one color one position