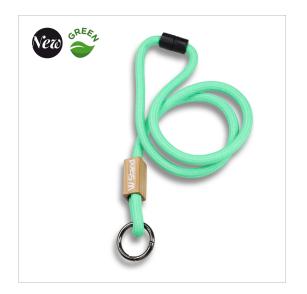

#### **DESCRIPTION**

Lanyard in RPET with security fastener in PLA Logo 1 color printing or 1 side laser engraving included on bamboo piece Dimensions bamboo piece: 35x15x15mm Price including metal snap fastener color

# **SPÉCIFICATIONS**

MATERIAL Bamboo **DELIVERY TIME** 4 semaines ORIGINE **CHINA WEIGHT** 38 **DIMENSIONS** 

900x8mm

NUMBER OF 1 **COLORS** 

MINIMUM OF 250 QUANTITY

**COLOUR** Pantone®

**PACKAGING** 50 pcs / polybag

## MARKING INFORMATION

MARKING TECHNIQUE Silk printing **POSITION OF LOGO** 1 side SIZE OF LOGO 30x8mm

AMOUNT OF COLOURS

OF MARKING