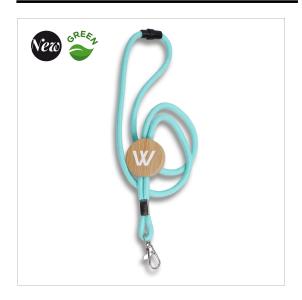

### TUBULAR COTTON/ BAMBOO LANYARD

#### **DESCRIPTION**

Lanyard in cotton with PLA security fastener Dimensions cord: 900x6mm Pantone color to choose (tolerance of +/- 5%) Logo 1 color or laser engraving 1 side included on bamboo piece Dimensions bamboo piece: diameter 40x10mm Price including fastener metal carabiner

## **SPÉCIFICATIONS**

MATERIAL Bamboo
DELIVERY TIME 4 semaines
ORIGINE CHINA
WEIGHT 25

DIMENSIONS 900x6mm

NUMBER OF 1 COLORS

MINIMUM OF 250 OUANTITY

COLOUR Pantone®

PACKAGING 50 pcs / polybag

### MARKING INFORMATION

MARKING TECHNIQUE Silk printing POSITION OF LOGO 1 side SIZE OF LOGO 30x20mm AMOUNT OF COLOURS 1

OF MARKING