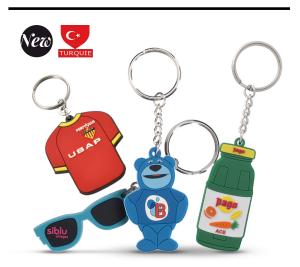

#### DESCRIPTION

Soft PVC key ring, 2D design 1 side Size: 30mm; 40mm, 50mm, 60mm, 70mm Measures: (Length + Width) / 2, excluding hole Thickness 4mm Bespoke shape Split ring clip diameter 25mm + small ring Price including from 1 to 4 colors front side

### **SPÉCIFICATIONS**

MATERIAL DELIVERY TIME ORIGINE DIMENSIONS PVC 3-4 semaines Turkey Tailor-made shape NUMBER OF1-4COLORS1-4MINIMUM OF250QUANTITY250COLOURPantone®PACKAGINGIndividual polybag

### MARKING INFORMATION

MARKING TECHNIQUEInjectionPOSITION OF LOGO1 sideSIZE OF LOGOTailor-made shapeAMOUNT OF COLOURS1OF MARKING1