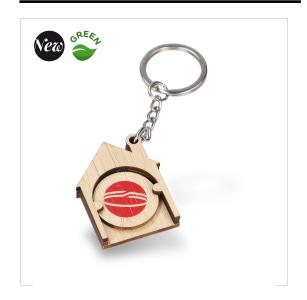

# BAMBOO TOKEN KEY RING HOUSE SHAPE AT210

#### **DESCRIPTION**

Bamboo base Dimensions: 40x32mm Thickness: 5mm Price including 1 color printing or laser engraving on the front Token diameter: 23.2mm Token thickness: 2.1mm Chain clip included