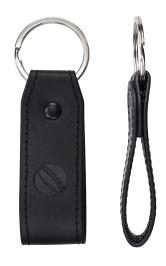

## IMITATION LEATHER KEY RING - 28MM-LARGO

**DESCRIPTION** 

PU leather keychain

Flat ring 30mm shiny nickel finish

Black snap button

Without marking

Strap color: according to factory stock

Choice of stitching color

Dimensions: 80x28mm

## **SPÉCIFICATIONS**

MATERIAL PU DELIVERY TIME 5 weeks

ORIGINE CHINA WEIGHT 15

DIMENSIONS 80x28mm

NUMBER OF COLORS MINIMUM OF QUANTITY COLOUR See availability

500

JR According to availability

PACKAGING Bulk