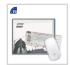

### MOUSE PAD - MEMOPAD

#### **DESCRIPTION**

One Side open with premanufactured Glue stripe to be closed later. FOAM-tec HF- welded with ergonomic edges Precision surface SPEED-top ca. 0,4 mm,reverse side SLIDE-stop, upper side white underneath black, super adhesent approx.. 1,2 mm Dimensions: 240x200x1,6mm