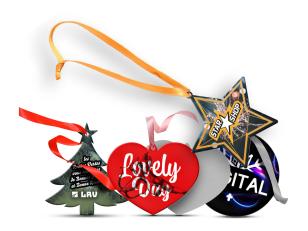

#### DESCRIPTION

Aluminum Christmas decoration Double-sided fourcolor printing with epoxy varnish 4 existing shapes: round (diameter 60mm), star (65mm), heart (65x51mm), fir tree (65x59mm) Choice of ribbon color according to factory stock Ability to create a custom shape in a 65x65mm template In individual polybag