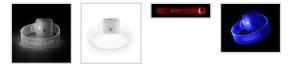

#### DESCRIPTION

Wristband with LEDs Laser engraved logo

ON /OFF slide switch

1 position: continuous light

Rechargeable battery 8 to 10 hours of continuous light per charge (charger not included)

LED colours according to factory stock: blue - white - red - green

### **SPÉCIFICATIONS**

DELIVERY TIME ORIGINE WEIGHT DIMENSIONS NUMBER OF COLORS 3-4 semaines CHINA 14 288x32x10mm MINIMUM OF QUANTITY COLOUR PACKAGING RECHARGEABLE 1000

BLUE - WHITE - RED - GREEN Bulk oui