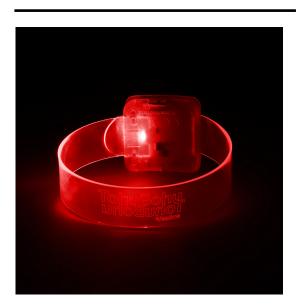

#### DESCRIPTION

Wristband with LEDs Laser engraved logo

ON /OFF slide switch

1 position: continuous light

Rechargeable battery 8 to 10 hours of continuous light per charge (charger not included)

LED colours according to factory stock: blue - white - red - green