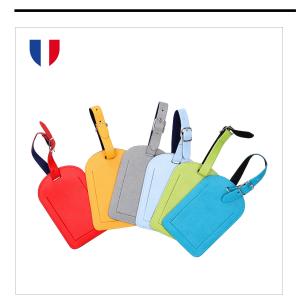

## LUGAGE TAG - COLOR - MADE IN FRANCE

### DESCRIPTION

Imitation leather luggage tag

14 colors available

Dimensions: 11.5x7.5cm

Coordinate cardboard included

Choice of yarn color

Choice in marking: debossing or hot transfer printing