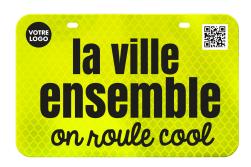

## **BIKE PLATE**

#### **DESCRIPTION**

Retroreflective aluminum bicycle plate

Class B reflective retor film

Dimensions: 140x90mm

Vandal-resistant fasteners

10 exisiting designs to customize

Bespoke creation possible as an option

# **SPÉCIFICATIONS**

MATERIAL Aluminium **DELIVERY TIME** 5 weeks ORIGINE France **WEIGHT** 90

140x90mm **DIMENSIONS** 

**NUMBER OF COLORS** MINIMUM OF **QUANTITY** 

100

Aluminium COLOUR **PACKAGING** Kraft pouch