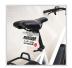

## **BIKE PLATE**

#### **DESCRIPTION**

Retroreflective aluminum bicycle plate

Class B reflective retor film

Dimensions: 140x90mm

Vandal-resistant fasteners

10 exisiting designs to customize

Bespoke creation possible as an option