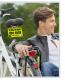

#### **DESCRIPTION**

Retroreflective aluminum bicycle plate

Class B reflective retor film

Dimensions: 140x90mm

Vandal-resistant fasteners

10 exisiting designs to customize

Bespoke creation possible as an option