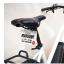

## **BIKE PLATE**

#### **DESCRIPTION**

Retroreflective aluminum bicycle plate

Class B reflective retor film

Dimensions: 140x90mm

Vandal-resistant fasteners

10 exisiting designs to customize

Bespoke creation possible as an option