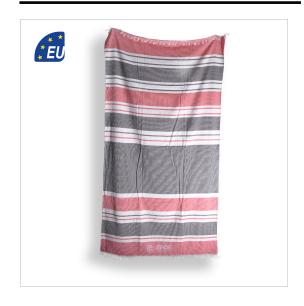

## FOUTA - COTTONLAND®

**DESCRIPTION** 

Fouta in 80% recycled cotton

300gsm

Single yarn

Dimensions 100x170cm

Sponge on the back 12 colors available

Logo and Fringes in natural color from 150 pieces to 500 pieces

100x170cm

White color from 500 pieces

Delivered folded, in a crystal pouch

## **SPÉCIFICATIONS**

MATERIAL Cotton **DELIVERY TIME** 4-5 weeks **PORTUGAL** ORIGINE **WEIGHT** 300

**DIMENSIONS** NUMBER OF **COLORS** 

MINIMUM OF

**QUANTITY** 

**PACKAGING** Individual polybag

1-4

150